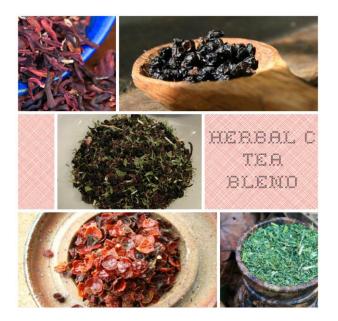

## **Herbal Popsicles**



1/2 cup herbal tea blend (see my Herbal C Blend below or use one of your choosing)1 quart boiling water

1/4 or so raw honey (to taste)

1 quart of 100% juice of choice (fresh juiced is best for the most nutrition packed popsicle

Mix a batch of herbal tea using my Herbal C Blend below or a favorite you have purchased, pour the boiling water over the herbs, cover and let steep for 15 minutes. Strain the tea and pour into a 2 quart pitcher, add the honey and stir until dissolved. Let cool and then add the juice. Stir until well combined and pour into popsicles molds.



Equal Parts:

Hibiscus Elderberries Rosehips Alfalfa